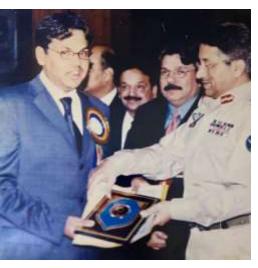

## **OUR ACHIEVEMENTS:**

## 1995-96

HIGHEST EXPORT TROPHY OF PAKISTAN PRESENTED BY MIAN NAWAZ SHARIF (EX-PM)