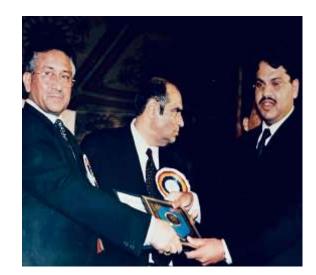

## **OUR ACHIEVEMENTS:**

## 2000-01

EXPORT TROPHY PRESENTED BY PERVAIZ ELAHI (EX PM)